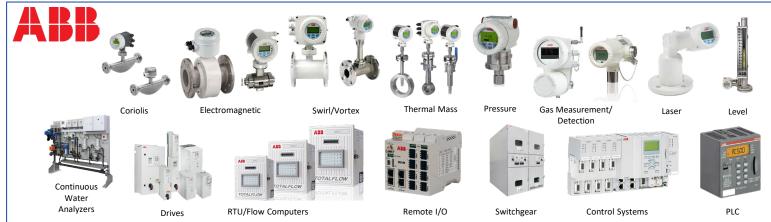

#### **SERVICE**

- Production Automation
- BTU Analysis
- Calibration
- Liquids Measurement
- Natural Gas
   Measurement & Control
- Radio & Fiber Communications
- Tank Level
- VFD Servicing

#### **CONTROLS**

- Analytical Shelters
- · Chemical Injection
- Custom HMI
- Heat Trace Systems
- Plant Control Systems (DCS)
- PLC Integration
- Turbine & Engine Control