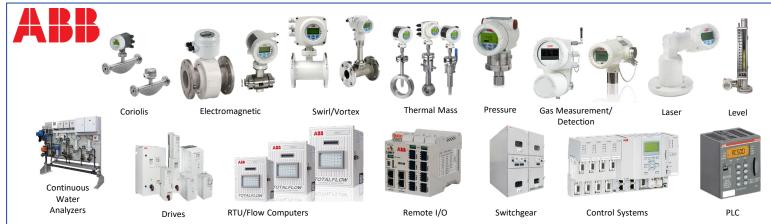

# **SERVICE**

- **Production Automation**
- **BTU Analysis**
- Calibration
- Liquids Measurement
- **Natural Gas** Measurement & Control
- · Radio & Fiber Communications
- Tank Level
- **VFD Servicing**

### **CONTROLS**

- **Analytical Shelters**
- **Chemical Injection**
- **Custom HMI**
- **Heat Trace Systems**
- Plant Control Systems (DCS)
- **PLC Integration**
- **Turbine & Engine Control**