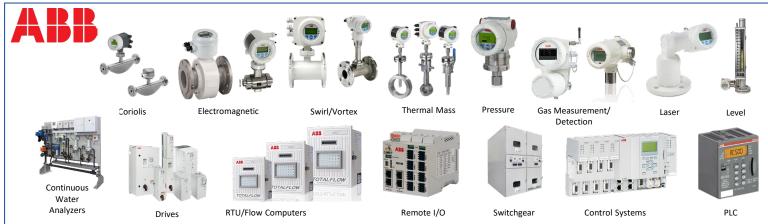

### **SERVICE**

- Production Automation
- BTU Analysis
- Calibration
- · Liquids Measurement
- Natural Gas Measurement & Control
- Radio & Fiber Communications
- Tank Level
- VFD Servicing

#### **CONTROLS**

- Analytical Shelters
- · Chemical Injection
- Custom HMI
- Heat Trace Systems
- Plant Control Systems (DCS)
- PLC Integration
- Turbine & Engine Control